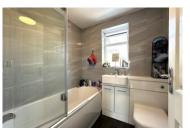

#### Family Bathroom

Re-fitted with a modern suite comprising a panelled bath with shower over, a wash hand basin and W.C. Attractive tiling, window to the rear.