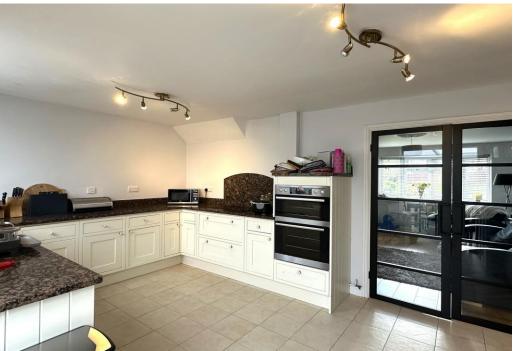

## Kitchen/Dining Room

A spacious open plan room linked to the rear conservatory and being ideal for socialising and entertaining. The kitchen has been re-fitted with traditional style cabinets and drawers and granite work surfaces over and a Butlers sink. Integrated double oven, induction hob, space for a dishwasher and fridge/freezer There is also space for a table and chairs and a double doorway to the conservatory.