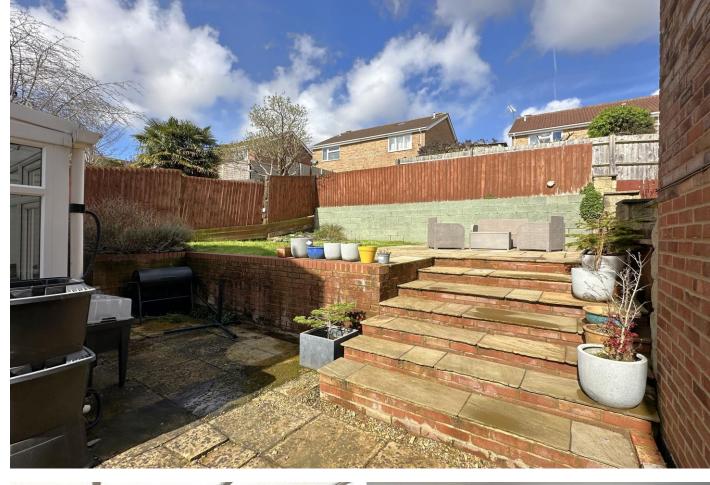

#### Outside

To the front of the property there is a lawned garden and block paved driveway which gives access to the garage. To the rear there is a large garden which is arranged over two levels with a seating area adjoining the house and a raised lawn and patio.