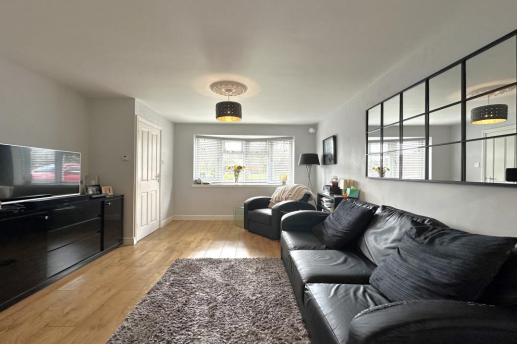

#### Sitting Room

A spacious reception room with a bow window to the front, a useful storage cupboard and double doors to the kitchen/dining room.