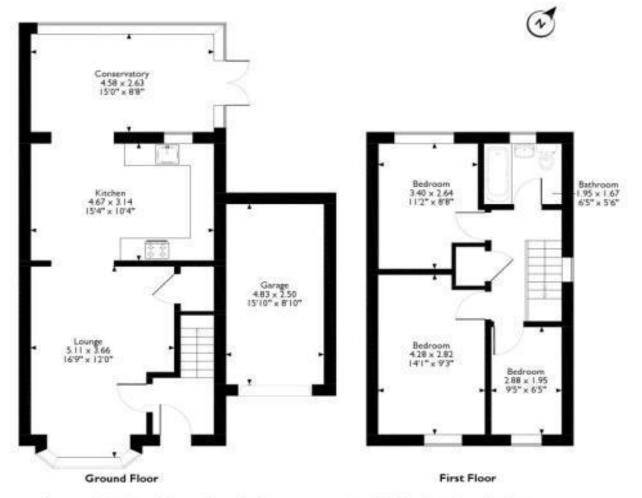

#### The Property

5 Hillside Close, Banbury is a very well presented three bedroom detached house which is pleasantly located in a set back position within the Cherwell Heights development on the south side of town. On the ground floor there is an entrance hallway, a sitting room with a bay window to the front and a superb open plan kitchen/dining room with an adjoining large conservatory. On the first floor there are two double bedrooms, a single bedroom and a modern family bathroom. To the front of the property there is a lawned garden and block paved driveway which gives access to the garage. To the rear there is a large garden which is arranged over two levels with a seating area adjoining the house, a raised lawn and a patio. We have prepared a floorplan to show the room sizes and layout. Some of the main features include: