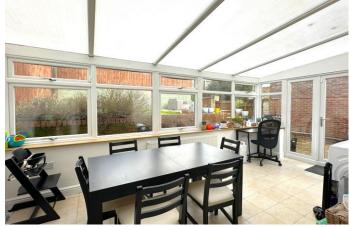

#### Canservatory

A large conservatory and ideal space for dining and relaxing. Double doors to rear garden and space and plumbing for a washing machine and tumble dryer.