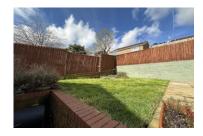

#### Outside

To the front of the property there is a lawned garden and block paved driveway which gives access to the garage. To the rear there is a large garden which is arranged over two levels with a seating area adjoining the house and a raised lawn and patio.